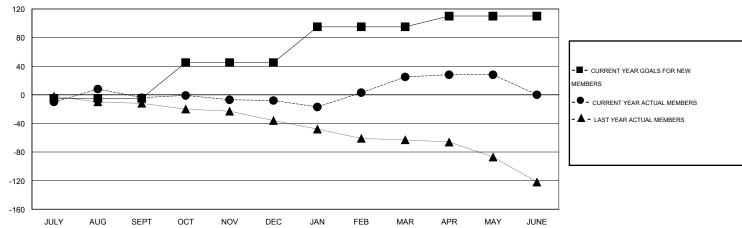

## LOCATION CALIFORNIA

GMT CA 1

|               |                  | Clubs             |                  |                  |                       |                    | Members                             |                    |                  |
|---------------|------------------|-------------------|------------------|------------------|-----------------------|--------------------|-------------------------------------|--------------------|------------------|
|               | RESUI            | LTS FOR 2014-2015 | i                |                  | RESULTS FOR 2014-2015 |                    |                                     |                    |                  |
| QUARTER       | NEW CLUB<br>GOAL | NEW CLUBS         | DROPPED<br>CLUBS | NET<br>GAIN/LOSS | QUARTER               | NEW MEMBER<br>GOAL | CHARTER AND<br>NEW MEMBERS<br>ADDED | DROPPED<br>MEMBERS | NET<br>GAIN/LOSS |
| JULY/AUG/SEPT | 0                | 0                 | 0                | 0                | JULY/AUG/SEPT         | -5                 | 45                                  | 49                 | -4               |
| OCT/NOV/DEC   | 1                | 0                 | 0                | 0                | OCT/NOV/DEC           | 50                 | 22                                  | 26                 | -4               |
| JAN/FEB/MAR   | 1                | 1                 | 0                | 1                | JAN/FEB/MAR           | 50                 | 62                                  | 29                 | 33               |
| APR/MAY/JUNE  | 1                | 0                 | 0                | 0                | APR/MAY/JUNE          | 15                 | 31                                  | 28                 | 3                |

## GOALS AND ACTUAL MEMBERS CUMULATIVE

| DROPPED CLUBS: 0  DROPPED MEMBERS |                | 31 CLUBS OF 44 ADDED 1 OR MORE NEW MEMBERS |                                       | <u>ON</u><br>758 (61.33%)<br>478 (38.67%) |            |
|-----------------------------------|----------------|--------------------------------------------|---------------------------------------|-------------------------------------------|------------|
| DECEASED CLUB CANCELLED OTHER     | 17<br>0<br>115 | CLICK HERE FOR HEALTH ASSESSMENT DATA      | FAMILY UNIT MEMBERS HEAD OF HOUSEHOLD |                                           | 256<br>122 |
| TOTAL                             | 132            |                                            | NON-HEAD OF HOUSEHOLD                 |                                           | 134        |