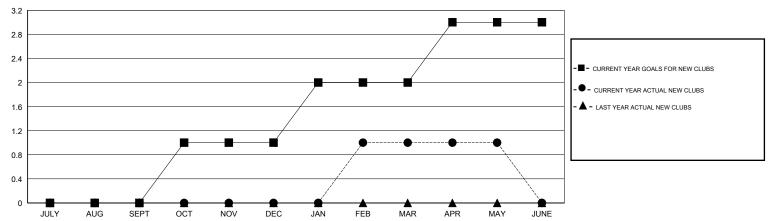

## LOCATION CALIFORNIA

GMT CA 1

|               |                  | Clubs             |                  |                  |                       |                    | Members                             |                    |                  |
|---------------|------------------|-------------------|------------------|------------------|-----------------------|--------------------|-------------------------------------|--------------------|------------------|
|               | RESUI            | LTS FOR 2014-2015 | i                |                  | RESULTS FOR 2014-2015 |                    |                                     |                    |                  |
| QUARTER       | NEW CLUB<br>GOAL | NEW CLUBS         | DROPPED<br>CLUBS | NET<br>GAIN/LOSS | QUARTER               | NEW MEMBER<br>GOAL | CHARTER AND<br>NEW MEMBERS<br>ADDED | DROPPED<br>MEMBERS | NET<br>GAIN/LOSS |
| JULY/AUG/SEPT | 0                | 0                 | 0                | 0                | JULY/AUG/SEPT         | -5                 | 45                                  | 49                 | -4               |
| OCT/NOV/DEC   | 1                | 0                 | 0                | 0                | OCT/NOV/DEC           | 50                 | 22                                  | 26                 | -4               |
| JAN/FEB/MAR   | 1                | 1                 | 0                | 1                | JAN/FEB/MAR           | 50                 | 62                                  | 29                 | 33               |
| APR/MAY/JUNE  | 1                | 0                 | 0                | 0                | APR/MAY/JUNE          | 15                 | 31                                  | 28                 | 3                |

## GOALS AND ACTUAL NEW CLUBS CUMULATIVE